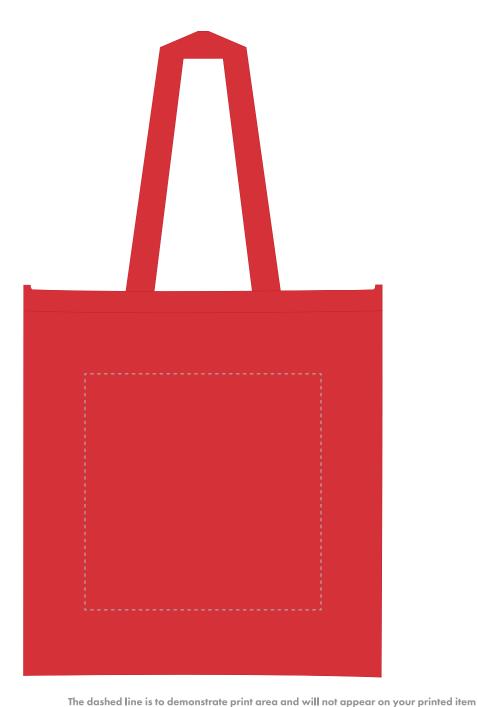

**RPET TOTE** Product and Artwork Proof

Your Ref: Quantity: Product Code: QB1568 Our Ref: **Product Colour: RED** Version: 1

**PRINTING CONCERNS:** 

We stock this item in the following colours

## **PANTONE REFERENCE(S)**

🚱 Full colour printing

ARTWORK SCALE 25%

Product Image for visualisation - colours may vary